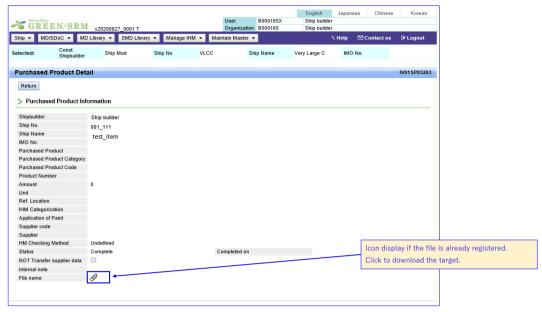

## Purchased Product Detail

The attached file can be downloaded from the edit screen or the reference screen.

It is also possible to replace the attached file.