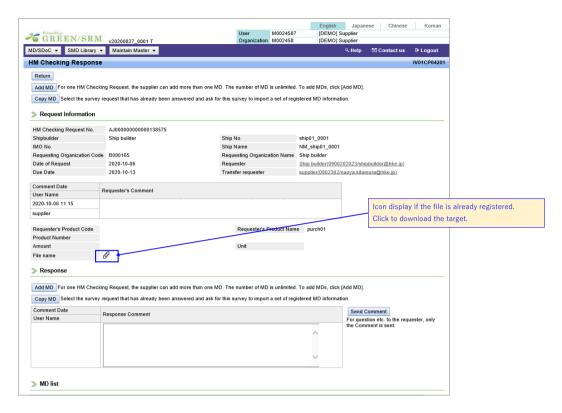

### [ Supplier]

HM Checking Response

The attached file can be downloaded from the edit screen or the reference screen.

It is also possible to replace the attached file.