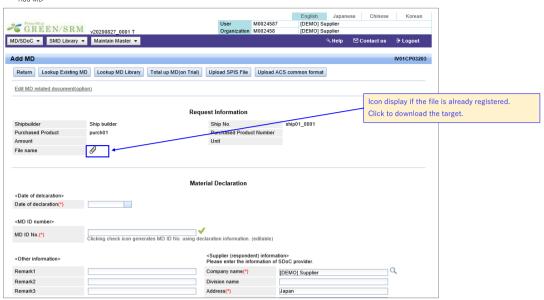

# ■ Add the 「Attach file | for "Add Purchased Product".

### Overview:

It is now possible to attach a file when registering "Add Purchased Product". By using the file attachment function, you can register more information at once than when entering internal memos.

The attached file can be downloaded from the edit screen or the reference screen.

It is also possible to replace the attached file.

#### Notes:

The only file format that can be attached is a PDF file.

The maximum file size is 5MB.

A tool such as "Adobe Acrobat Reader" is required to browse PDF files.