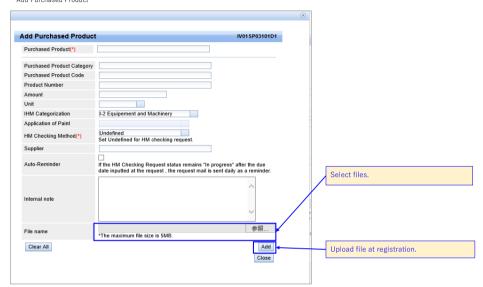

# ■ Add the 「Attach file | for "Add Purchased Product".

### Overview:

It is now possible to attach a file when registering "Add Purchased Product". By using the file attachment function, you can register more information at once than when entering internal memos.

The attached file can be downloaded from the edit screen or the reference screen.

It is also possible to replace the attached file.

#### Notes:

The only file format that can be attached is a PDF file.

The maximum file size is 5MB.

A tool such as "Adobe Acrobat Reader" is required to browse PDF files.