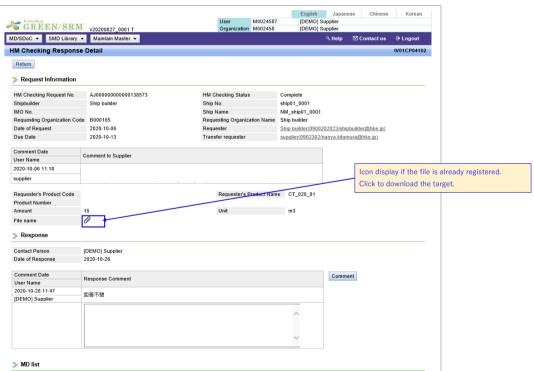

## HM Checking Response Detail

The attached file can be downloaded from the edit screen or the reference screen.

It is also possible to replace the attached file.